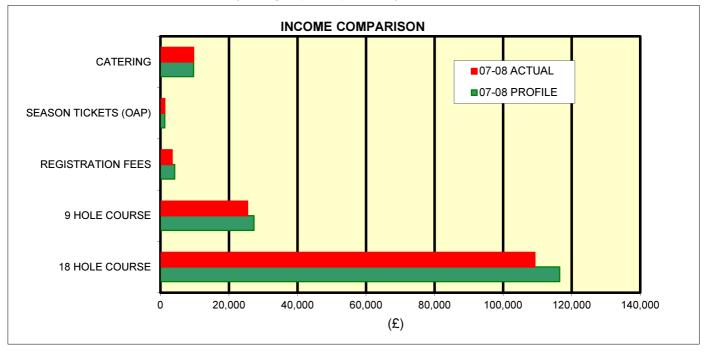

| KEY PERFORMANCE INDICATORS |               |              |               |              |  |
|----------------------------|---------------|--------------|---------------|--------------|--|
|                            | INCOME        |              | USAGE         |              |  |
|                            | 07-08 PROFILE | 07-08 ACTUAL | 07-08 PROFILE | 07-08 ACTUAL |  |
| 18 HOLE COURSE             | 116,479       | 109,251      | 9,375         | 9,253        |  |
| 9 HOLE COURSE              | 27,275        | 25,421       | 5,680         | 5,406        |  |
| REGISTRATION FEES          | 4,150         | 3,425        | 172           | 142          |  |
| SEASON TICKETS (OAP)       | 1,250         | 1,278        | 10            | 10           |  |
| CATERING                   | 9,681         | 9,681        | N/A           | N/A          |  |
| TOTAL                      | 158,835       | 149,056      | 15,237        | 14,811       |  |